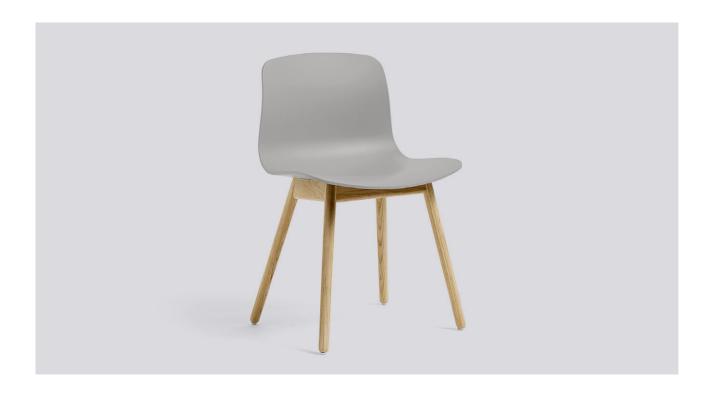

# **ABOUT A CHAIR / AAC 12**

DESIGN BY HEE WELLING & HAY

With its gently curved open shell and symmetrical solid base, the About A Chair AAC 12 design offers a refreshingly pared back expression that is consistent with the rest of the series. The lack of armrests ensures a clean, clutter-free silhouette, whilst the shaped back provides optimal comfort. The wooden frame with elegant, rounded legs conveys warmth and character, and ensures greater stability and a longer lifetime. The polypropylene or upholstery shell and solid wood base are available in a wide range of options.

#### MATERIAL

SHELL / Injection moulded solid coloured polypropylene shell without armrest. Shell thickness: 10 mm.

BASE / 4 leg solid wood base.

### CONSTRUCTION

BASE / Cut from a single piece of plywood with integrated parts, mounted with four solid wooden legs.