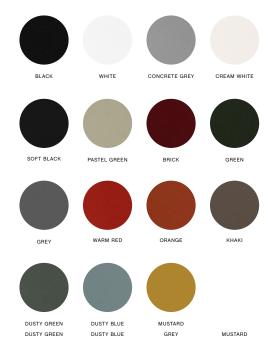

#### **COLOUR & FINISH**

Please note that the colour codes are indicative.

SHELL / Available in 15 different shell colours.

- / Black (RAL 9005)
- / White (RAL 9003)
- / Concrete Grey (NCS 3502-B)
- / Cream White (RAL 9010)
- / Soft Black (RAL 9004)
- / Pastel Green (Pantone 15-6307 TPX)
- / Brick (Pantone 19-13387 TPX)
- / Green (NCS 8010 G30Y)
- / Grey (RAL 7037)
- / Warm Red (RAL 3016)
- / Orange (NSC 3560 Y70R)
- / Khaki (Pantone 17-1210 TPX)
- / Dusty Green (NCS 6005 G20Y)
- / Dusty Blue (Pantone 16-4408 TPX)
- / Mustard (Pantone 118C)

#### SHELL COLOUR