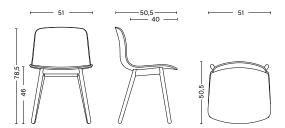

#### **DIMENSIONS**

WIDTH / 51 cm / 20.08" DEPTH / 50,5 cm / 19.88" HEIGHT / 78,5 cm / 30.91" SEAT HEIGHT / 46 cm / 18.11" SEAT DEPTH / 40 cm / 15.75"