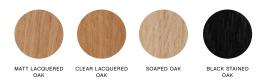

BASE FINISH / Available in 4 different base finishes.

- / Matt lacquered solid oak
- / Clear lacquered solid oak
- / Soaped solid oak
- / Black stained solid oak (RAL 9005)

#### **BASE FINISH**