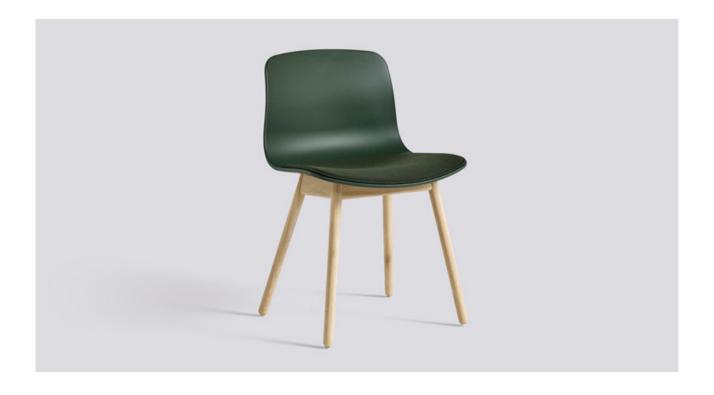

# **ABOUT A CHAIR / AAC 12**

DESIGN BY HEE WELLING & HAY

With its gently curved open shell and symmetrical solid base, the About A Chair AAC 12 design offers a refreshingly pared back expression that is consistent with the rest of the series. The lack of armrests ensures a clean, clutter-free silhouette, whilst the shaped back provides optimal comfort. The wooden frame with elegant, rounded legs conveys warmth and character, and ensures greater stability and a longer lifetime. The polypropylene or upholstery shell and solid wood base are available in a wide range of options.

#### MATERIAL

SHELL / Injection moulded solid coloured polypropylene shell without armrest. Shell thickness: 10 mm.

BASE / 4 leg solid wood base.

#### **COLOUR & FINISH**

Please note that the colour codes are indicative.

SHELL / Available in 15 different shell colours.

- / Black (RAL 9005)
- / White (RAL 9003)
- / Concrete Grey (NCS 3502-B)
- / Cream White (RAL 9010)
- / Soft Black (RAL 9004)
- / Pastel Green (Pantone 15-6307 TPX)
- / Brick (Pantone 19-13387 TPX)
- / Green (NCS 8010 G30Y)
- / Grey (RAL 7037)
- / Warm Red (RAL 3016)
- / Orange (NSC 3560 Y70R)
- / Khaki (Pantone 17-1210 TPX)
- / Dusty Green (NCS 6005 G20Y)
- / Dusty Blue (Pantone 16-4408 TPX)
- / Mustard (Pantone 118C)

BASE FINISH / Available in 4 different base finishes.

- / Matt lacquered solid oak
- / Clear lacquered solid oak
- / Soaped solid oak
- / Black stained solid oak (RAL 9005)