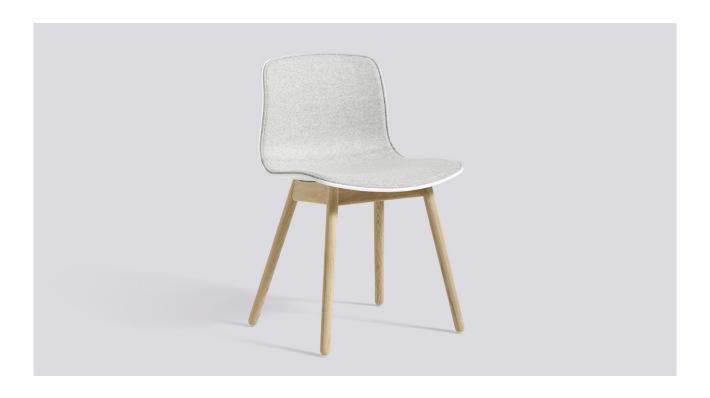

# **ABOUT A CHAIR / AAC 12**

DESIGN BY HEE WELLING & HAY

With its gently curved open shell and symmetrical solid base, the About A Chair AAC 12 design offers a refreshingly pared back expression that is consistent with the rest of the series. The lack of armrests ensures a clean, clutter-free silhouette, whilst the shaped back provides optimal comfort. The wooden frame with elegant, rounded legs conveys warmth and character, and ensures greater stability and a longer lifetime. The polypropylene or upholstery shell and solid wood base are available in a wide range of options.

#### PRODUCT DETAILS

- / Part of a multi-functional family of dining and conference chairs, office chairs, bar stools, lounge chairs, tables, an ottoman and a sofa.
- / Variability of shell colours and base finishes.
- / Suitable for a wide variety of private and public environments.
- / Qualified for contract use.
- / Available with plastic shell, with front- and seat upholstery (AAC 12) and full upholstery (AAC 13) in a large selection of fabrics and leathers.
- / Other base options are: 4-leg steel base, swivel base, wheel base, sled base and moulded plywood legs.
- / Shell is also available with armrest.

#### MATERIAL

SHELL / Injection moulded solid coloured polypropylene shell without armrest. Shell thickness: 10 mm.

BASE / 4 leg solid wood base.

BASE FINISH / Available in 4 different base finishes.

- / Matt lacquered solid oak
- / Clear lacquered solid oak
- / Soaped solid oak
- / Black stained solid oak (RAL 9005)

#### **DIMENSIONS**

WIDTH / 51 cm / 20.08" DEPTH / 50,5 cm / 19.88" HEIGHT / 78,5 cm / 30.91" SEAT HEIGHT / 46 cm / 18.11" SEAT DEPTH / 40 cm / 15.75"